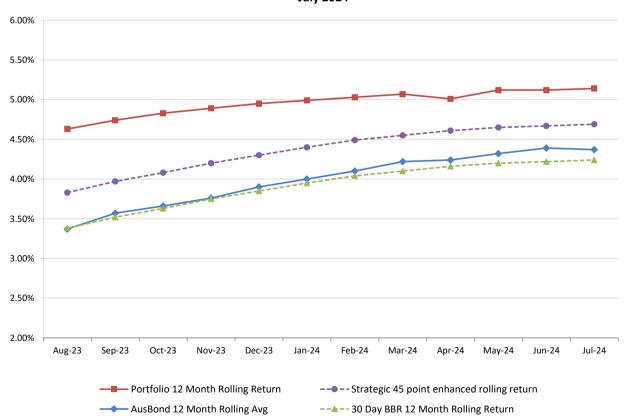

## **Attachment B**

Investment Performance as at 31 July 2024

Monthly Results

Actual Portfolio vs Strategic Enhanced Benchmark vs AusBond Benchmark vs 30 Day BBR Benchmark

July 2024

12 Month Rolling Averages
Actual Portfolio vs Strategic Enhanced Benchmark vs AusBond Benchmark vs 30 Day BBR Benchmark
July 2024