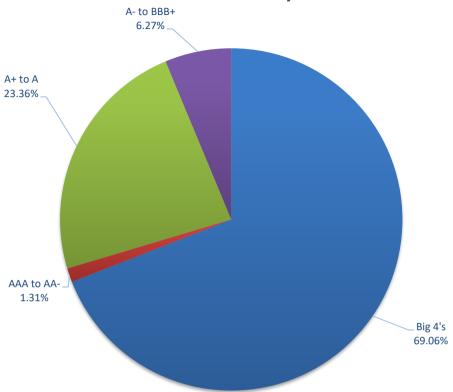

## Risk Profile as at 31 July 2024

## Risk Profile as at 31 July 2024

| INVESTMENT AND CASH DISTRIBUTION BY FINANCIAL INSTITUTION as at 31 July 2024 |                                                       |          |                 |                  |
|------------------------------------------------------------------------------|-------------------------------------------------------|----------|-----------------|------------------|
| Institution Category                                                         | Financial Institution                                 | Amount   | Financial Inst. | Institution Cat. |
| Australian Big 4 Bank                                                        | ANZ Bank                                              | \$M 27.0 | %<br>3.5        | %                |
| •                                                                            |                                                       |          |                 |                  |
| (and related institutions)                                                   | Commonwealth Bank                                     | 91.3     | 12.0            |                  |
|                                                                              | National Australia Bank                               | 170.7    | 22.4            |                  |
|                                                                              | Westpac Banking Corporation                           | 237.3    | 31.1            |                  |
| Big 4 Total                                                                  |                                                       | 526.2    |                 | 69.              |
| Other Australian ADIs                                                        | Bank Australia Limited                                | 9.5      | 1.2             |                  |
| and Australian subsidiaries                                                  | Bank of Queensland                                    | 8.0      | 1.0             |                  |
| of foreign institutions                                                      | Bendigo & Adelaide Bank                               | 16.5     | 2.2             |                  |
|                                                                              | Great Southern Bank (formerly Credit Union Australia) | 6.5      | 0.9             |                  |
|                                                                              | ING Bank                                              | 76.5     | 10.0            |                  |
|                                                                              | Suncorp Bank                                          | 87.5     | 11.5            |                  |
|                                                                              | Macquarie Bank Ltd                                    | 14.0     | 1.8             |                  |
|                                                                              | Northern Territory Treasury Corporation               | 10.0     | 1.3             |                  |
|                                                                              | Newcastle Greater Mutual Group Ltd                    | 7.3      | 1.0             |                  |
| Other ADI Total                                                              |                                                       | 235.8    |                 | 30.              |
| Grand Total                                                                  |                                                       | 762.0    | 100.0           | 100.             |