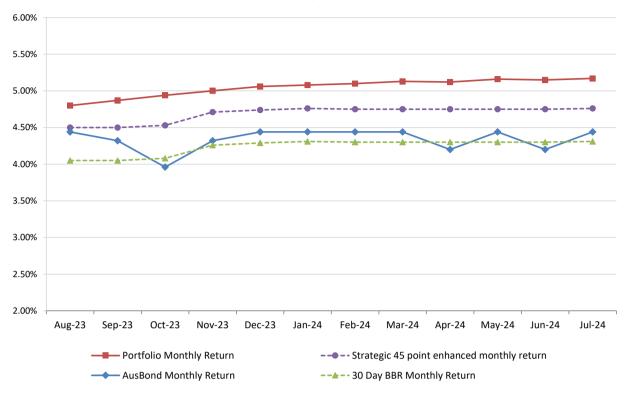

## **Attachment B**

Investment Performance as at 31 July 2024

Monthly Results

Actual Portfolio vs Strategic Enhanced Benchmark vs AusBond Benchmark vs 30 Day BBR Benchmark

July 2024

12 Month Rolling Averages
Actual Portfolio vs Strategic Enhanced Benchmark vs AusBond Benchmark vs 30 Day BBR Benchmark
July 2024