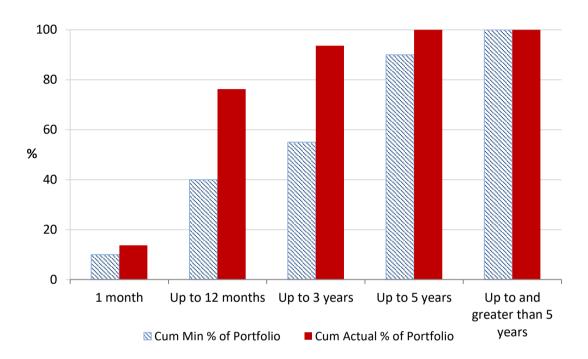

## **Attachment B**

Investment Performance as at 31 July 2024

Monthly Results

Actual Portfolio vs Strategic Enhanced Benchmark vs AusBond Benchmark vs 30 Day BBR Benchmark

July 2024



12 Month Rolling Averages
Actual Portfolio vs Strategic Enhanced Benchmark vs AusBond Benchmark vs 30 Day BBR Benchmark
July 2024



## Portfolio Liquidity - Minimum Allocations as at 31 July 2024



## Risk Profile as at 31 July 2024



## Risk Profile as at 31 July 2024



| INVESTMENT AND CASH DISTRIBUTION BY FINANCIAL INSTITUTION as at 31 July 2024 |                                                       |          |                 |                  |
|------------------------------------------------------------------------------|-------------------------------------------------------|----------|-----------------|------------------|
| Institution Category                                                         | Financial Institution                                 | Amount   | Financial Inst. | Institution Cat. |
| Australian Big 4 Bank                                                        | ANZ Bank                                              | \$M 27.0 | %<br>3.5        | %