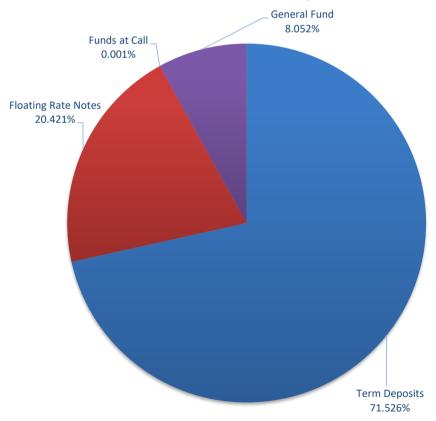

## **Attachment B**

Investment Performance as at 31 July 2024

Monthly Results

Actual Portfolio vs Strategic Enhanced Benchmark vs AusBond Benchmark vs 30 Day BBR Benchmark

July 2024



12 Month Rolling Averages
Actual Portfolio vs Strategic Enhanced Benchmark vs AusBond Benchmark vs 30 Day BBR Benchmark
July 2024



## Portfolio Liquidity - Minimum Allocations as at 31 July 2024



## Risk Profile as at 31 July 2024



## Risk Profile as at 31 July 2024



| INVESTMENT AND CASH DISTRIBUTION BY FINANCIAL INSTITUTION as at 31 July 2024 |                                                       |          |                 |                  |
|------------------------------------------------------------------------------|-------------------------------------------------------|----------|-----------------|------------------|
| Institution Category                                                         | Financial Institution                                 | Amount   | Financial Inst. | Institution Cat. |
| Australian Big 4 Bank                                                        | ANZ Bank                                              | \$M 27.0 | %<br>3.5        | %                |
| •